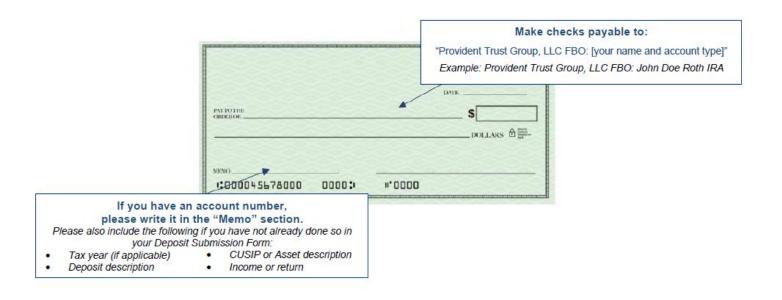

## To mail funds:

Remit **only checks** to the addresses below. Sending additional documents to these addresses will delay processing.

## Check via regular mail:

Provident Trust Group, LLC P.O. Box 847470 Los Angeles, CA 90084-7470

## **Check via overnight mail:**

Lockbox Services 847470 ATTN: Provident Trust Group, LLC 3440 Flair Drive El Monte, CA 91731

Transaction confirmation emails are sent when the funds are deposited, or you can <u>log into your portal</u> and check your contribution section and/or transactions.